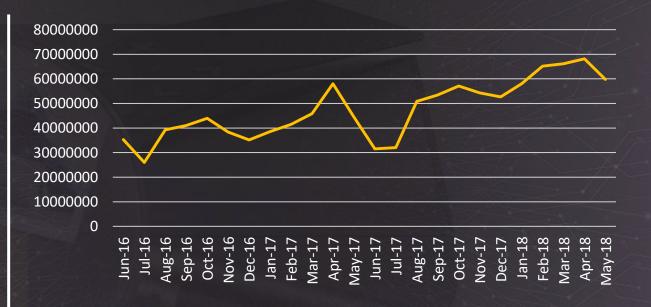

# GLOBAL TRAFFIC FOR TOP 10 LIVE STREAMING LINKING SITES

47,349,800

Average Site Visits per Month

69%

Traffic growth over 24 months