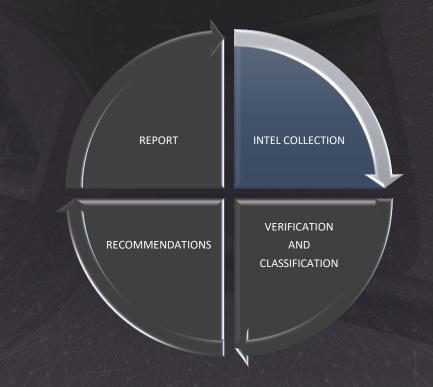

# Threat Risk Assessment & Intelligence

THREAT IDENTIFICATION BY ESTABLISHING ELECTRONIC IDENTITIES

ONGOING INTERACTIVE MONITORING OF HACKER FORUMS

**DEEP & DARK WEB MINING** 

INFRASTRUCTURE & WEB APPLICATION PENETRATION TESTING

ONGOING SECURITY TESTING

Threat Risk Assessment & Intelligence

Threat Risk Assessment & Intelligence

Threat Risk Assessment & Intelligence

Threat Risk Assessment & Intelligence

# Threat Risk Assessment & Intelligence

#### COMPREHENSIVE TECHNICAL SECURITY REPORTS