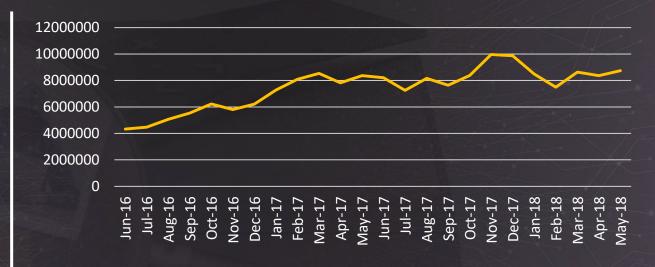

## GLOBAL TRAFFIC FOR TOP 15 IPTV/OTT PIRATE SITES

7,455,600

Average Site Visits per Month

102%

Traffic growth over 24 months